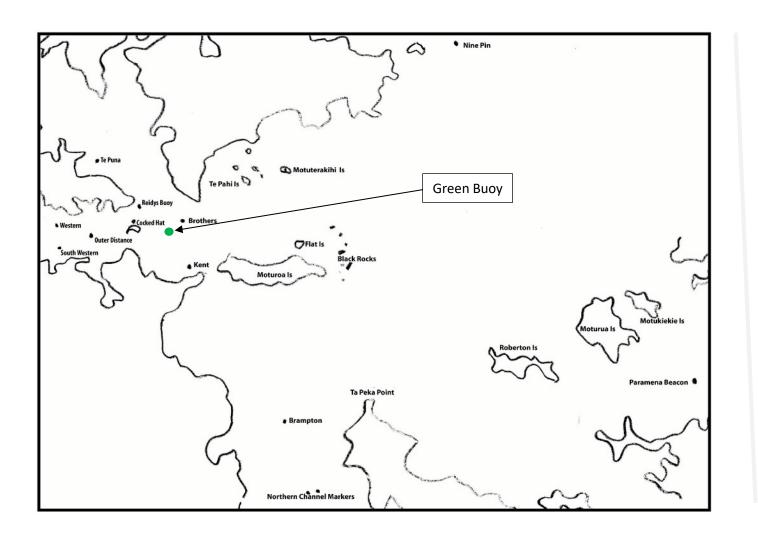

|     |                                                                                                                                                                                                                                                                                                                                                                                                                                                                                                                                                                                                                                                                                                                                                                                                                                                                                                                                                                                                                                                                                                                                                                                                                                                                                                                                                                                                                                                                                                                                                                                                                                                                                                                                                                                                                                                                                                                                                                                                                                                                                                                                                                                                                                                                                                                                                                                                                                                                                                                                                                                                                                                                                                                                                                                                                                                        | Course distances in n.m. |              |
|-----|--------------------------------------------------------------------------------------------------------------------------------------------------------------------------------------------------------------------------------------------------------------------------------------------------------------------------------------------------------------------------------------------------------------------------------------------------------------------------------------------------------------------------------------------------------------------------------------------------------------------------------------------------------------------------------------------------------------------------------------------------------------------------------------------------------------------------------------------------------------------------------------------------------------------------------------------------------------------------------------------------------------------------------------------------------------------------------------------------------------------------------------------------------------------------------------------------------------------------------------------------------------------------------------------------------------------------------------------------------------------------------------------------------------------------------------------------------------------------------------------------------------------------------------------------------------------------------------------------------------------------------------------------------------------------------------------------------------------------------------------------------------------------------------------------------------------------------------------------------------------------------------------------------------------------------------------------------------------------------------------------------------------------------------------------------------------------------------------------------------------------------------------------------------------------------------------------------------------------------------------------------------------------------------------------------------------------------------------------------------------------------------------------------------------------------------------------------------------------------------------------------------------------------------------------------------------------------------------------------------------------------------------------------------------------------------------------------------------------------------------------------------------------------------------------------------------------------------------------------|--------------------------|--------------|
| 1*  | (E) <b>Start</b> / Green Buoy S / Kent P / Brothers P / Outer Distance P / Western S / <b>Finish.</b>                                                                                                                                                                                                                                                                                                                                                                                                                                                                                                                                                                                                                                                                                                                                                                                                                                                                                                                                                                                                                                                                                                                                                                                                                                                                                                                                                                                                                                                                                                                                                                                                                                                                                                                                                                                                                                                                                                                                                                                                                                                                                                                                                                                                                                                                                                                                                                                                                                                                                                                                                                                                                                                                                                                                                  | 3.9                      | 5.1          |
| 2*  | (W-E) <b>Start</b> / Western P / Outer Distance P / Western P / Outer Distance P / Western P / Outer Distance P / Western P / <b>Western P</b> / <b>Wester</b> | 1.2 2.3 3                | .5 4.6       |
| 3*  | (NW) Start / Green Buoy S / Kent S / Green Buoy S / Kent S / Green Buoy P / Finish.                                                                                                                                                                                                                                                                                                                                                                                                                                                                                                                                                                                                                                                                                                                                                                                                                                                                                                                                                                                                                                                                                                                                                                                                                                                                                                                                                                                                                                                                                                                                                                                                                                                                                                                                                                                                                                                                                                                                                                                                                                                                                                                                                                                                                                                                                                                                                                                                                                                                                                                                                                                                                                                                                                                                                                    | 1.2 2.3 3                | .5 4.6       |
| 4*  | (S-SW) <b>Start</b> / Western P / Brothers S / Kent S / Green Buoy P / Outer Distance P / Western                                                                                                                                                                                                                                                                                                                                                                                                                                                                                                                                                                                                                                                                                                                                                                                                                                                                                                                                                                                                                                                                                                                                                                                                                                                                                                                                                                                                                                                                                                                                                                                                                                                                                                                                                                                                                                                                                                                                                                                                                                                                                                                                                                                                                                                                                                                                                                                                                                                                                                                                                                                                                                                                                                                                                      | S / <b>Finish.</b> 5.1   | 6.3          |
| 5*  | (N-NE) $\bf Start$ / Green Buoy S / Kent P / Brothers P / Outer Distance P / Western P / Outer Di Western P / $\bf Finish$ .                                                                                                                                                                                                                                                                                                                                                                                                                                                                                                                                                                                                                                                                                                                                                                                                                                                                                                                                                                                                                                                                                                                                                                                                                                                                                                                                                                                                                                                                                                                                                                                                                                                                                                                                                                                                                                                                                                                                                                                                                                                                                                                                                                                                                                                                                                                                                                                                                                                                                                                                                                                                                                                                                                                           |                          | 1 6.6        |
| 6*  | (W) $\mathbf{Start}$ / Western P / Outer Distance S / Green Buoy S / Kent P / Brothers P / Outer Dista Finish.                                                                                                                                                                                                                                                                                                                                                                                                                                                                                                                                                                                                                                                                                                                                                                                                                                                                                                                                                                                                                                                                                                                                                                                                                                                                                                                                                                                                                                                                                                                                                                                                                                                                                                                                                                                                                                                                                                                                                                                                                                                                                                                                                                                                                                                                                                                                                                                                                                                                                                                                                                                                                                                                                                                                         |                          | P /<br>9 6.4 |
| 7*  | (S-W) $\bf Start$ / Western P / Reidy's P / Te Puna S / Reidy's S / Outer Distance P / Western S /                                                                                                                                                                                                                                                                                                                                                                                                                                                                                                                                                                                                                                                                                                                                                                                                                                                                                                                                                                                                                                                                                                                                                                                                                                                                                                                                                                                                                                                                                                                                                                                                                                                                                                                                                                                                                                                                                                                                                                                                                                                                                                                                                                                                                                                                                                                                                                                                                                                                                                                                                                                                                                                                                                                                                     | Finish. 5.               | 0 6.5        |
| 8*  | (SE) <b>Start</b> / Reidy's P / Te Puna S / Brothers S / Kent S / Green Buoy P / Outer Distance P / Western S / <b>Finish.</b>                                                                                                                                                                                                                                                                                                                                                                                                                                                                                                                                                                                                                                                                                                                                                                                                                                                                                                                                                                                                                                                                                                                                                                                                                                                                                                                                                                                                                                                                                                                                                                                                                                                                                                                                                                                                                                                                                                                                                                                                                                                                                                                                                                                                                                                                                                                                                                                                                                                                                                                                                                                                                                                                                                                         | 6                        | .4 7.9       |
| 9*  | (NW-SE) <b>Start</b> / Green Buoy S / Kent P / Brothers P / Te Puna P / Reidy's S / Outer Distance Western S / <b>Finish.</b>                                                                                                                                                                                                                                                                                                                                                                                                                                                                                                                                                                                                                                                                                                                                                                                                                                                                                                                                                                                                                                                                                                                                                                                                                                                                                                                                                                                                                                                                                                                                                                                                                                                                                                                                                                                                                                                                                                                                                                                                                                                                                                                                                                                                                                                                                                                                                                                                                                                                                                                                                                                                                                                                                                                          | -                        | .1 7.6       |
| 10  | (E-NW) <b>Start</b> / Brothers S / Flat Is P / Brothers P / <b>Finish.</b>                                                                                                                                                                                                                                                                                                                                                                                                                                                                                                                                                                                                                                                                                                                                                                                                                                                                                                                                                                                                                                                                                                                                                                                                                                                                                                                                                                                                                                                                                                                                                                                                                                                                                                                                                                                                                                                                                                                                                                                                                                                                                                                                                                                                                                                                                                                                                                                                                                                                                                                                                                                                                                                                                                                                                                             |                          | 6.8          |
| 11  | (E-NW) <b>Start</b> / Brothers S / Flat Is P / Te Puna P / Reidy's S / <b>Finish.</b>                                                                                                                                                                                                                                                                                                                                                                                                                                                                                                                                                                                                                                                                                                                                                                                                                                                                                                                                                                                                                                                                                                                                                                                                                                                                                                                                                                                                                                                                                                                                                                                                                                                                                                                                                                                                                                                                                                                                                                                                                                                                                                                                                                                                                                                                                                                                                                                                                                                                                                                                                                                                                                                                                                                                                                  |                          | 8.3          |
| 12  | (SW) Start / Western S / Brothers S / Flat Is P / Motuterakihi Is P / Brothers P / Finish.                                                                                                                                                                                                                                                                                                                                                                                                                                                                                                                                                                                                                                                                                                                                                                                                                                                                                                                                                                                                                                                                                                                                                                                                                                                                                                                                                                                                                                                                                                                                                                                                                                                                                                                                                                                                                                                                                                                                                                                                                                                                                                                                                                                                                                                                                                                                                                                                                                                                                                                                                                                                                                                                                                                                                             |                          | 8.2          |
| 13  | (E-W-NE) Start / Brothers S / Motuterakihi Is P / Te Puna P / Reidy's S / Finish.                                                                                                                                                                                                                                                                                                                                                                                                                                                                                                                                                                                                                                                                                                                                                                                                                                                                                                                                                                                                                                                                                                                                                                                                                                                                                                                                                                                                                                                                                                                                                                                                                                                                                                                                                                                                                                                                                                                                                                                                                                                                                                                                                                                                                                                                                                                                                                                                                                                                                                                                                                                                                                                                                                                                                                      |                          | 8.7          |
| 14* | (SW-NE) <b>Start</b> / Green Buoy S / Kent P / Motuterakihi Is P / Kent S / Brothers P / Outer Dist Western S / <b>Finish.</b>                                                                                                                                                                                                                                                                                                                                                                                                                                                                                                                                                                                                                                                                                                                                                                                                                                                                                                                                                                                                                                                                                                                                                                                                                                                                                                                                                                                                                                                                                                                                                                                                                                                                                                                                                                                                                                                                                                                                                                                                                                                                                                                                                                                                                                                                                                                                                                                                                                                                                                                                                                                                                                                                                                                         | ance P /<br>7.           | 9 9.1        |
| 15* | (NE-SW) $\bf Start$ / Green Buoy S / Kent P / Motuterakihi Is P / Brothers S / Outer Distance P / Western S / $\bf Finish.$                                                                                                                                                                                                                                                                                                                                                                                                                                                                                                                                                                                                                                                                                                                                                                                                                                                                                                                                                                                                                                                                                                                                                                                                                                                                                                                                                                                                                                                                                                                                                                                                                                                                                                                                                                                                                                                                                                                                                                                                                                                                                                                                                                                                                                                                                                                                                                                                                                                                                                                                                                                                                                                                                                                            | 6.                       | 9 8.1        |
| 16* | (E-SE) <b>Start</b> / Green Buoy S / Kent P / Brothers P / Outer Distance S / Reidy's P / Te Puna P , Reidy's S / Outer Distance P / Western S / <b>Finish.</b>                                                                                                                                                                                                                                                                                                                                                                                                                                                                                                                                                                                                                                                                                                                                                                                                                                                                                                                                                                                                                                                                                                                                                                                                                                                                                                                                                                                                                                                                                                                                                                                                                                                                                                                                                                                                                                                                                                                                                                                                                                                                                                                                                                                                                                                                                                                                                                                                                                                                                                                                                                                                                                                                                        | 4.1 8.                   | 2 9.4        |
| 17  | (SW-E) $\bf Start$ / Brothers S / Moturoa Is P / Black Rocks P / Motuterakihi Is P / Brothers P / $\bf Fi$                                                                                                                                                                                                                                                                                                                                                                                                                                                                                                                                                                                                                                                                                                                                                                                                                                                                                                                                                                                                                                                                                                                                                                                                                                                                                                                                                                                                                                                                                                                                                                                                                                                                                                                                                                                                                                                                                                                                                                                                                                                                                                                                                                                                                                                                                                                                                                                                                                                                                                                                                                                                                                                                                                                                             | nish.                    | 10           |
| 18* | (NW-SE) $\bf Start$ / Brothers S / Brampton P / Brothers P / Outer Distance P / Western S / $\bf Finish$                                                                                                                                                                                                                                                                                                                                                                                                                                                                                                                                                                                                                                                                                                                                                                                                                                                                                                                                                                                                                                                                                                                                                                                                                                                                                                                                                                                                                                                                                                                                                                                                                                                                                                                                                                                                                                                                                                                                                                                                                                                                                                                                                                                                                                                                                                                                                                                                                                                                                                                                                                                                                                                                                                                                               | s <b>h.</b> 9.3          | 10.5         |
| 19* | (SW-E) <b>Start</b> / Brothers S / Black Rocks S / Moturoa Is S / Brothers P / Outer Distance P / Western S / <b>Finish.</b>                                                                                                                                                                                                                                                                                                                                                                                                                                                                                                                                                                                                                                                                                                                                                                                                                                                                                                                                                                                                                                                                                                                                                                                                                                                                                                                                                                                                                                                                                                                                                                                                                                                                                                                                                                                                                                                                                                                                                                                                                                                                                                                                                                                                                                                                                                                                                                                                                                                                                                                                                                                                                                                                                                                           | 9.4                      | 10.6         |
| 20* | (E - NW) <b>Start</b> / Brothers S / Flat Is P / Te Puna P/ Brothers S / Kent S / Green Buoy P / Outer Distance P / Western S / <b>Finish.</b>                                                                                                                                                                                                                                                                                                                                                                                                                                                                                                                                                                                                                                                                                                                                                                                                                                                                                                                                                                                                                                                                                                                                                                                                                                                                                                                                                                                                                                                                                                                                                                                                                                                                                                                                                                                                                                                                                                                                                                                                                                                                                                                                                                                                                                                                                                                                                                                                                                                                                                                                                                                                                                                                                                         | 10.4                     | 11.6         |
| 21  | (NE-SE) <b>Start</b> / Green Buoy S / Brampton P / Black Rocks P / Motuterakihi Is P / <b>Finish.</b>                                                                                                                                                                                                                                                                                                                                                                                                                                                                                                                                                                                                                                                                                                                                                                                                                                                                                                                                                                                                                                                                                                                                                                                                                                                                                                                                                                                                                                                                                                                                                                                                                                                                                                                                                                                                                                                                                                                                                                                                                                                                                                                                                                                                                                                                                                                                                                                                                                                                                                                                                                                                                                                                                                                                                  |                          | 11.7         |
| 22* | (E - W) <b>Start</b> / Brothers S / Motuterakihi Is S / Flat Is S / Brothers P / Outer Distance P / Brothers S / Kent S / Green Buoy P / Outer Distance P / Western S / <b>Finish.</b>                                                                                                                                                                                                                                                                                                                                                                                                                                                                                                                                                                                                                                                                                                                                                                                                                                                                                                                                                                                                                                                                                                                                                                                                                                                                                                                                                                                                                                                                                                                                                                                                                                                                                                                                                                                                                                                                                                                                                                                                                                                                                                                                                                                                                                                                                                                                                                                                                                                                                                                                                                                                                                                                 | 7.3 11.3                 | 12.1         |

| <u>NOF</u><br>23  | Start / Brothers S / Black Rocks S / Northern Channel Markers P / Black Rocks P / Flat Is S / Motuterak Kent S / Brothers P / Finish.  If the leading boat is not at Flat Island 3 hours after the start, then Motuterakihi Is P and Kent S shall be deleted.                                 | ihi Is P            | /<br>15.7         |  |  |
|-------------------|-----------------------------------------------------------------------------------------------------------------------------------------------------------------------------------------------------------------------------------------------------------------------------------------------|---------------------|-------------------|--|--|
| NOF               | RTH EAST                                                                                                                                                                                                                                                                                      |                     |                   |  |  |
| 24                | Start / Brothers S / Nine Pin S / Black Rocks S / Moturoa Is S / Green Buoy P / Finish.                                                                                                                                                                                                       |                     | 14                |  |  |
| 25                | Start / Brothers S / Black Rocks S / Brampton S / Moturoa Is S / Motuterakihi Is S / Flat Is S / Brothers P / Finish.                                                                                                                                                                         | Flat la             | 15.8              |  |  |
|                   | If the leading boat is not through Kent Passage 2½ hours after the start, then Motuterakihi Is S and Flat Is shall be deleted.                                                                                                                                                                |                     |                   |  |  |
| 26                | Start / Brothers S / Brampton P / Motukiekie Is P / Moturoa Is S / Motuterakihi Is P / Brothers P / Finis If the leading boat is not through Kent Passage 3 hours after the start, then Motuterakihi P shall be                                                                               |                     | 22<br>e <b>d.</b> |  |  |
| EAS               | Т                                                                                                                                                                                                                                                                                             |                     |                   |  |  |
|                   | Start / Brothers S / Flat Is P / Motuterakihi Is S / Black Rocks S / Brampton S / Brothers P /                                                                                                                                                                                                | 14.2<br><b>ted.</b> | 15.4              |  |  |
| 28                | Start / Brothers S / Motuterakihi Is S / Motukiekie Is S / Roberton Is S / Black Rocks P / Brothers P / Fin                                                                                                                                                                                   | nish.               | 19.5              |  |  |
| 29*               | Start / Brothers S / Black Rocks S / Brampton P / Motukiekie Island P / Black Rocks P / Brothers P / Outer Distance P / Western S / Finish.  If the leading boat is not at Brampton 2 hours after the start, then Motukiekie Is P shall be deleted.                                           | 22.3                | 23.5              |  |  |
|                   |                                                                                                                                                                                                                                                                                               |                     |                   |  |  |
|                   | ITH EAST Start / Green Buoy S / Brampton P / Black Rocks P / Motuterakihi Is P / Black Rocks S / Moturoa Is S / Brothers P / Outer Distance P / Western S / Finish.  If the leading boat is not at Motuterakihi Is P 2 hours after the start, then Black Rocks S and Moture shall be deleted. | 15.6<br>oa Is S     | 16.8              |  |  |
| 31                | Start / Brothers S / Black Rocks S / Motukiekie Is S / Moturoa Is S / Brothers P / Finish.                                                                                                                                                                                                    |                     | 19                |  |  |
| 32*               | Start / Brothers S / Motuterakihi Is S / Motukiekie Is S / Brampton S / Brothers P / Te Puna P / Reidy's S / Outer Distance P / Western S / Finish.  If the leading boat is not at Brothers P 3 hours after the start, then Te Puna P, Reidy's P, Outer Distance                              | 20<br>ance P.       | 23                |  |  |
|                   | Western S shall be deleted.                                                                                                                                                                                                                                                                   | ,                   | •                 |  |  |
| <u>SOL</u><br>33* | <b>Start</b> / Brothers S / Black Rocks S / Brampton S / Moturoa Is S / Motuterakihi Is P / Brothers P /                                                                                                                                                                                      | 13.4                | 14.6              |  |  |

If the leading boat is not through Kent Passage 2½ hours after the start, then Motuterakihi Is P shall be

17.5 18.7

**34\* Start** / Brothers S / Motuterakihi Is S / Flat Is P / Black Rocks S / Both Northern Channel Marks P / Black Rocks P / Motuterakihi Is P / Kent S / Green Buoy P / Outer Distance P / Western P / **Finish.** 

Black Rocks P, Motuterakihi Is P and Kent S shall be deleted.

If the leading boat has not reached the Northern Channel Marks 2½ hours after the start, then

deleted.

## **SOUTH WEST** 35\* Start / Western P / Brothers S / Motuterakihi Is S / Flat Is P / Black Rocks S / Brampton S / Brothers P / Outer Distance P / Western S / Finish. 13.8 15 If the leading boat is not through Kent Passage 3 hours after the start, then Brothers P shall be deleted. 36\* Start / Western P / Brothers S / Motuterakihi Is S / Flat Is P / Black Rocks S / Brampton P / Black Rocks P / Motuterakihi Is P / Kent S / Brothers P / Outer Distance P / Western S / Finish. 16.5 17.7 If the leading boat is not at Black Rocks P 3 hours after the start, then Motuterakihi Is P and Kent S shall be deleted. 37\* Start / Brothers S / Flat Is P / Nine Pin P / Flat Is S / Motuterakihi P / Brothers P / Outer Distance P / Western S / Finish. 17.8 19 If the leading boat is not at Flat Island P 1½ hours after the start, then Nine Pin P and Flat Is S shall be deleted. WEST 38\* Start / Western P / Brothers S / Brampton P / Black Rocks P / Flat Is S / Kent S / Brothers P/ Outer Distance P / Western S / Finish. 13.5 14.7 If the leading boat is not at Flat Is S 2½ hours after the start, then Kent S shall be deleted. Start / Western P / Green Buoy S / Kent P / Black Rocks S / Brampton P / Black Rocks P / Brothers P / Finish. 16 **40** Start / Western P / Brothers S / Black Rocks S / Brampton P / Paramena Beacon P / Black Rocks P / Brothers P / Finish. 23.2 If the leading boat is not at Brampton 2 hours after the start, then Paramena Beacon P shall be deleted. **NORTH WEST** 41\* Start / Brothers S / Black Rocks S / Brampton S / Brothers P / Te Puna P / Brothers S / Kent S / Green Buoy P / Outer Distance P / Western P / Finish. 15.8 17 If the leading boat is not at Brothers P 2½ hours after the start, then Te Puna P, Brothers S and Kent S shall be deleted.

| 42* | Start / Brothers S / Flat Is P / Motuterakihi Is S / Black Rocks S / Both Northern Channel Marks S /       |      |
|-----|------------------------------------------------------------------------------------------------------------|------|
|     | Black Rocks P / Te Puna P / Brothers S / Kent S / Green Buoy P / Outer Distance P / Western S / Finish. 22 | 23.2 |
|     | If the leading boat is not at Black Rocks P 3 hours after the start, then Te Puna P, Brothers S and Kent S |      |
|     | shall be deleted.                                                                                          |      |

43 Start / Western P / Brothers S / Black Rocks S / Motukiekie Is S / Moturoa Is S / Brothers P / Finish. 19.7

## **LONG RACES**

| 44* | Start / Western S / Brothers S / Flat Is P / Motuterakihi Is S / Black Rocks S /  Both Northern Channel Marks S / Brompton S / Boromana Boscon B / Motukiakia Is B / |      |      |
|-----|----------------------------------------------------------------------------------------------------------------------------------------------------------------------|------|------|
|     | Both Northern Channel Marks S / Brampton S / Paramena Beacon P / Motukiekie Is P / Motuterakihi Is P / Kent S / Brothers P / Outer Distance P / Western S / Finish.  | 28.5 | 29.7 |
| 45* | Start / Brothers S / Bird Rock P / Nine Pin P / Outer Distance P / Western S / Finish.                                                                               | 26.8 | 28   |
| 46  | Start / Brothers S / Nine Pin P / Cavalli Islands S / Nine Pin S / Finish.                                                                                           |      | 48   |
| 47* | Start / Brothers S / Nine Pin S / Bird Rock S / Outer Distance P / Western S / Finish.                                                                               | 26.8 | 28   |
| 48  | Start / Brothers S / Bird Rock P / Nine Pin P / Brampton S / Black Rocks P / Brothers P / Finish.                                                                    |      | 30   |
| 49  | <b>Start</b> / Brothers S / Nine Pin S / Motukiekie Is S / Paramena Beacon S / Brampton S / Black Rocks P / Motuterakihi P / Kent S / Green Buoy P / <b>Finish</b> . |      | 27   |

Note: References to Kent P or Kent S in the above courses refer to the Kent Passage Buoy and NOT Kent Passage.